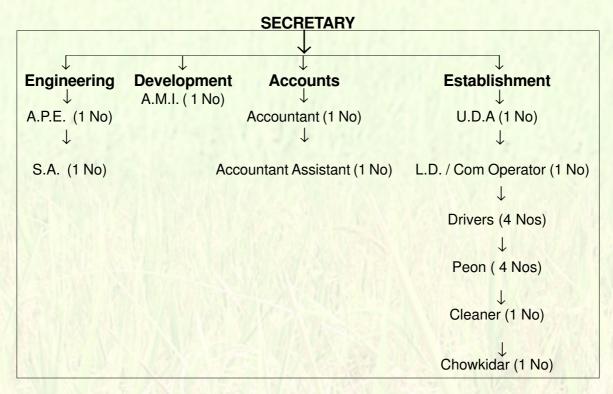

tive Committees of the three District Councils in the state.
- ix. One agriculturist representing the market committees.
- x. One progressive farmer.
- xi. One licensee.
- xii One representative of the State Cooperative Marketing Federation.
- xiii. One representative of the MCAB Ltd

The term of office of the non-official members of the Board is three years.

The Commissioner & Secretary to the Government of Meghalaya, Agriculture Department is the ex-officio Chairman of the Board and a Government nominee of the rank of Deputy Director Agriculture, is the Secretary.

#### **OFFICERS & STAFF OF THE BOARD:**

The Board has its own officers and staff for carrying out the functions under this Act. The administrative set up of the Board is as under: -

#### ADMINISTRATIVE SET UP OF THE BOARD



### **FINANCIAL STATUS**

The revenue generated by the Board from its only two existing regulated markets is still short to meet the administrative expenses of the Board and the two market committees. Till date, the Board has to depend on regular annual grants in aid from the state government to meet (a) the salaries of officers deputed by the state government and (b) for maintenance of the two regulated markets or infrastructural development of selected rural primary markets. Besides, funds under the Technology Mission (MM III) were also chanalized to the Board through the Director of Horticulture for maintenance of existing regulated markets, construction of farm handling units and rural primary markets. Further, The Govt. of India through the DMI had, in the year 2004-05, provided fin