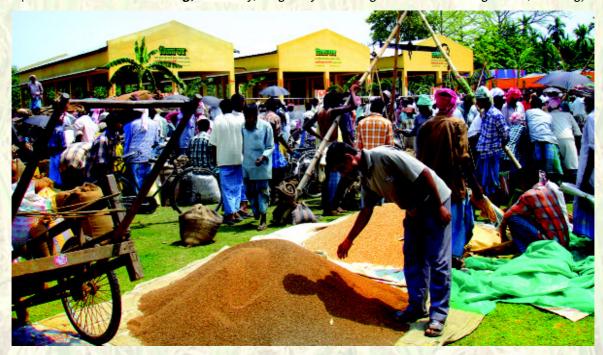

The agricultural marketing system of

Assam is considered to be somewhat different from other states mainly due to deficit production as well as less arrival of

produce in the market. In contrast to many states in the country, many of the marketable surpluses in the state are not transacted through the formal marketing channels. It has been reported that about 70% of the marketable surplus of the commercial crops like jute, mesta etc., 40% in case of paddy, 50% in case of pulses etc. are normally transacted through markets and the rest are transacted either at farm gate or at trader's premises directly (AS MB, 2008). Again, the bulk of the agricultural produce in the state is mainly marketed through the traditional periodic markets (haat) in Assam. There are about 650 nos. of such village level markets in the state at present.