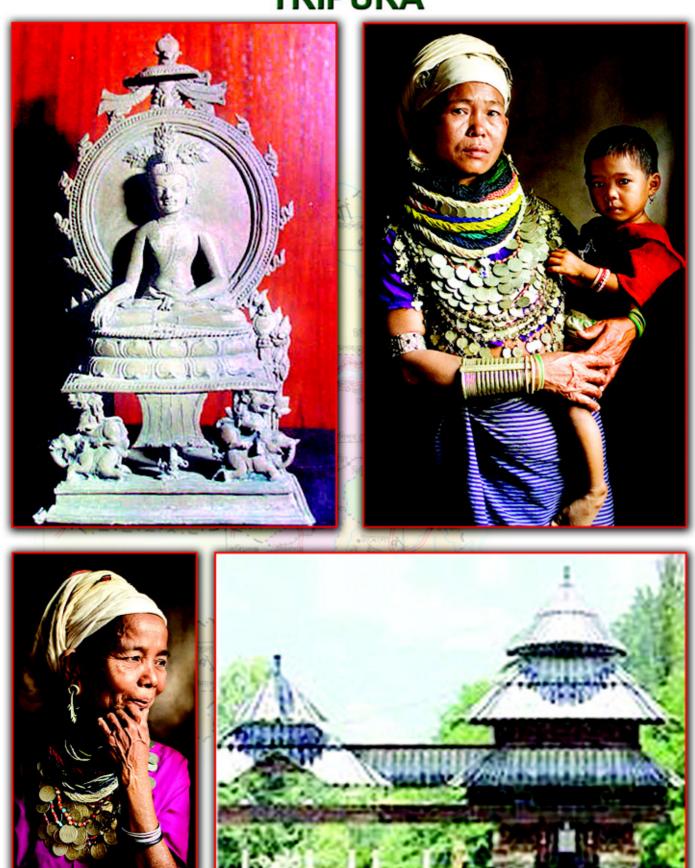

s have been identified for development under the

proposal above. The proposal at the cost of Rs 13 crores has been forwarded to the Director of Horticulture for consideration under TM programme 2007-08.

On Market Reforms the State is examining the proposal of the Government of India to amend the existing State Agricultural Produce Marketing Act currently in vogue in the State. In this regard, the State Govt. had appointed a Technical Committee to study the model act and to come up with substantial recommendations for the amendment. Presently, the technical sub committee had submitted the draft amendment for consideration by the government.

(Source: Sri L. Marbaniang, Secretary, Meghalaya State Agricultural Marketing Board, Shillong)





**The enchanting North East** 

### **TRIPURA**



**The enchanting North East** 

# AGRICULTURAL MARKETING ACTIVITIES IN TRIPURA



#### Present scenario:

In Tripura, there are 554 listed rural primary markets (RPM), 84 wholesale assembling markets including 21 regulated markets. Markets in the District of North Tripura and Dhalai are fed basically from the produces harvested in the adjoining states of Assam and Meghalaya. The agricultural produce from Dhalai and North District find easy export to the adjoining states and the transport facility for the purpose is well in place, in the region, particularly through Assam. Here, cultivation follows the pattern of contract farming. Market infrastructures are being developed at Kumarghat (North Tripura) and more facilities for storage of perishable commodities are required to provide some r